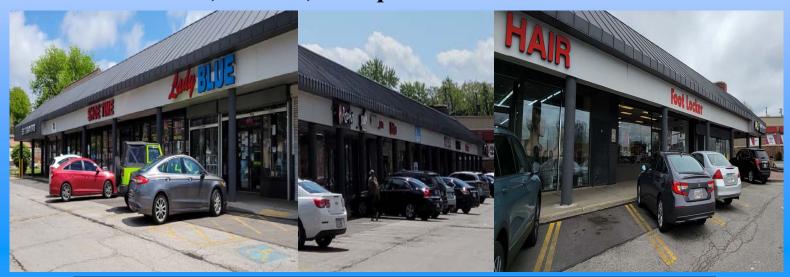

## Forest Hills East Cleveland, Ohio

3,295 - 15,244 square feet available

**Description:** 13520 - 13620 Euclid Avenue. Sits at the lit intersection of Euclid and

Superior. The plaza is 66,114 sq ft.

Co-Tenants: Foot Locker, City Blue, Rainbow, Metro PCS, PL\$, Pizza Hut, etc

Nearby Tenants: Dollar General, Save A Lot, Forman Mills, DTLR, O'Reilly's, Nemo's

State Liquor, Two Cousins, Taco Bell, McDonalds, Papa Johns, Mr. Hero, Rally's, etc