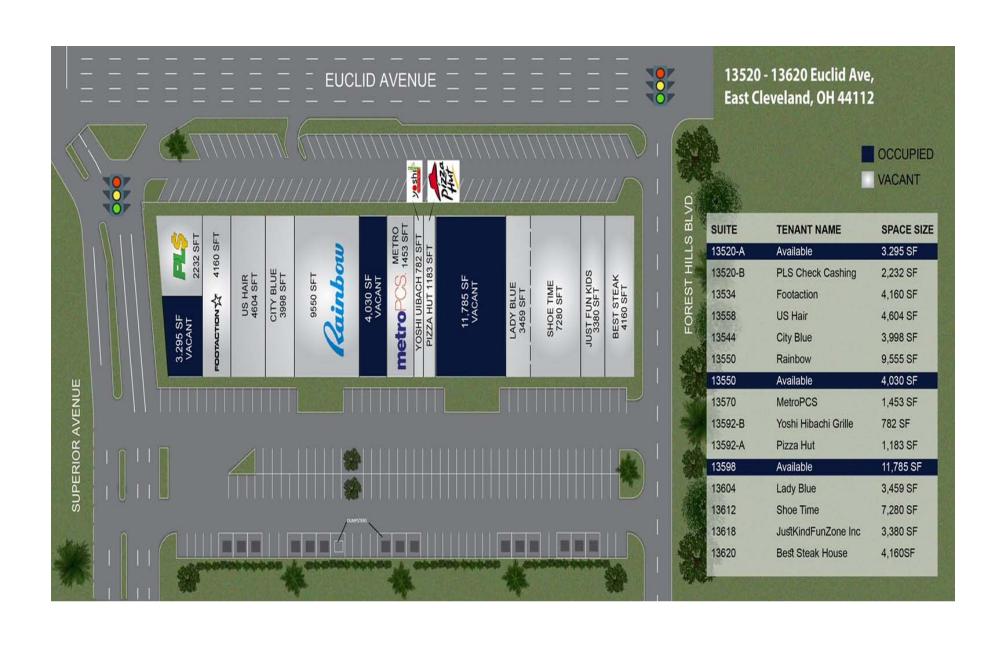

## Forest Hills East Cleveland, Ohio

3,295 - 15,244 square feet available

**Description:** 13520 - 13620 Euclid Avenue. Sits at the lit intersection of Euclid and

Superior. The plaza is 66,114 sq ft.

Co-Tenants: Foot Locker, City Blue, Rainbow, Metro PCS, PL\$, Pizza Hut, etc

Nearby Tenants: Dollar General, Save A Lot, Forman Mills, DTLR, O'Reilly's, Nemo's

State Liquor, Two Cousins, Taco Bell, McDonalds, Papa Johns, Mr. Hero, Rally's, etc